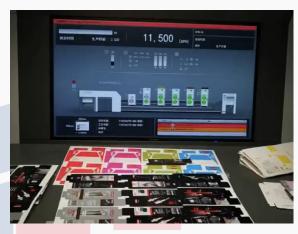

#### **Printing Speed Control**

Printing speed means the profit of the printing factory. Running the machine too fast may cause problems such as position offset, inaccurate color and high waste rate. This is not the case in Shengcai. The running speed of our machine is only 8000-13000rpm, and its maximum capacity reaches 20000rpm. Our years of practice have proved that this is the best speed to balance productivity and printing quality.