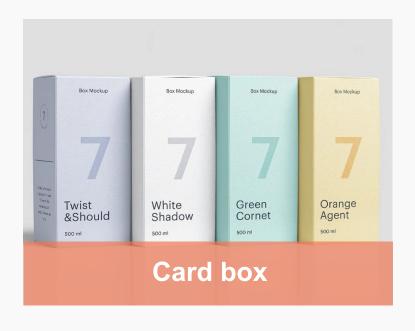

#### **GIFT BOX**

Shengcai packaging has a 9000m² workshop for machine-made paper bags and boxes, and a 6000m manual workshop for art paper bags and gift boxes. The full set of production equipment enables the daily output to reach 400000 paper bags and 100000 cartons.