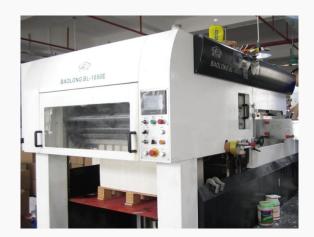

#### **PRODUCTION PROCESS**

Design Makeup

Auto Die-Cutting

Precision Paper-Cutting

Box Folding & Gluing

Platemaking in Minutes

Cleaning and Packaging

Full Color Printing(Heidelberg)

#### **Printing Speed Control**

Printing speed means the profit of the printing factory. Running the machine too fast may cause problems such as position offset, inaccurate color and high waste rate. This is not the case in Shengcai. The running speed of our machine is only 8000-13000rpm, and its maximum capacity reaches 20000rpm. Our years of practice have proved that this is the best speed to balance productivity and printing quality.