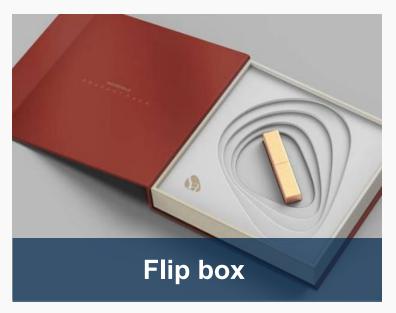

#### **GIFT BOX**

Shengcai packaging has a 9000m² workshop for machine-made paper bags and boxes, and a 6000m manual workshop for art paper bags and gift boxes. The full set of production equipment enables the daily output to reach 400000 paper bags and 100000 cartons.