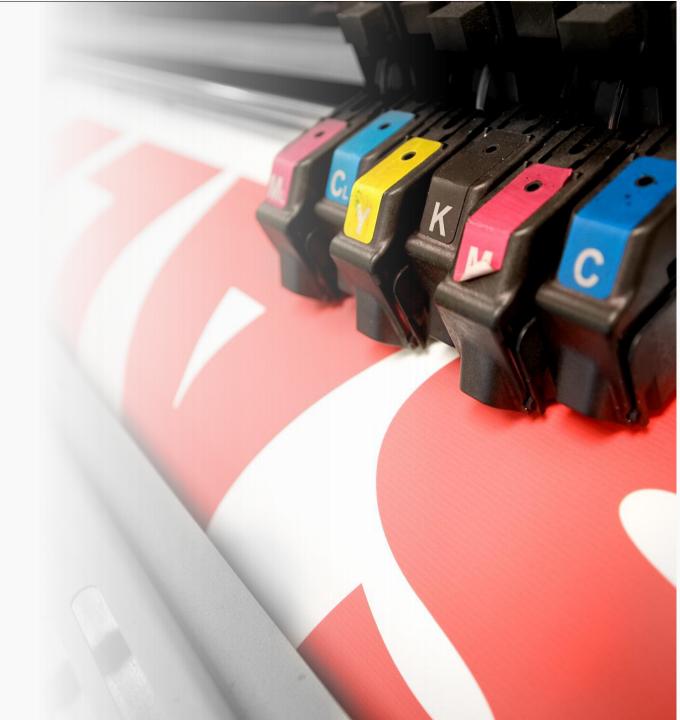

#### **PRODUCTION PROCESS**

Design Makeup

Auto Die-Cutting

Precision Paper-Cutting

Box Folding & Gluing

Platemaking in Minutes

Cleaning and Packaging

Full Color Printing(Heidelberg)

#### **Printing Speed Control**

Printing speed means the profit of the printing factory. Running the machine too fast may cause problems such as position offset, inaccurate color and high waste rate. This is not the case in Shengcai. The running speed of our machine is only 8000-13000rpm, and its maximum capacity reaches 20000rpm. Our years of practice have proved that this is the best speed to balance productivity and printing quality.